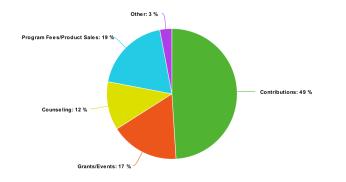

#### REVENUE

| TOTAL                      | 6,813,569       |
|----------------------------|-----------------|
| Other                      | 202,850 (3%)    |
| Program Fees/Product Sales | 1,308,601 (19%) |
| Counseling                 | 822,381 (12%)   |
| Grants/Events              | 1,142,087 (17%) |
| Contributions              | 3,337,650 (49%) |