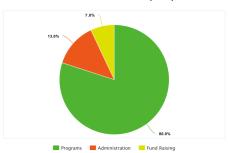

#### **EXPENSES**

 Programs
 4,673,999 (80%)

 Administration
 772,418 (13%)

 Fund Raising
 416,387 (7%)

 TOTAL
 **5,862,804**