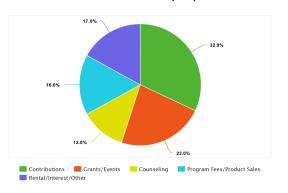

#### REVENUE

 Contributions
 2,228,422 (32%)

 Grants/Events
 1,649,543 (23%)

 Counseling
 848,505 (12%)

 Program Fees/Product Sales
 1,156,531 (16%)

 Rental/Interest/Other
 1,176,200 (17%)

 TOTAL
 7,059,201